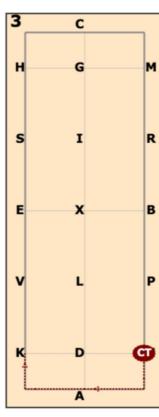

# Arena 20m x 60m ADVANCED MEDIUM L51 (2023)

Circle right 10 metres 5: Ε

EG Half-pass 6: **GCM** Collected trot

Extended trot **MXK** 

**KAF** Collected trot

| 9: FPB Shoulder-in |
|--------------------|
|--------------------|

10: B Circle left 10 metres

| 11: | BG  | Half-pass      |  |
|-----|-----|----------------|--|
|     | GCH | Collected trot |  |

12: HS Collected walk **SXP** Extended walk PF Collected walk

| 13: K | Between D & K half |
|-------|--------------------|
|       | pirouette right    |