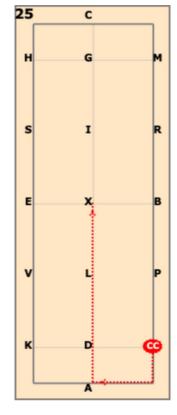

25: FA Collected canter

> Turn right down centre AX

line

26: X Halt immobility salute