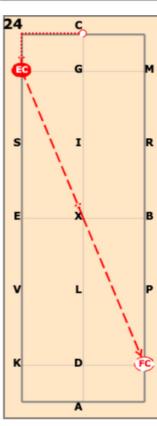

### ADVANCED MEDIUM L51 (2023)

21: MXK Extended canterK Flying change of leg

22: KAFP Collected canter

23: Pl Half-pass

IC Collected canter

C Turn left

24: HXF Extended canter

Flying change of leg