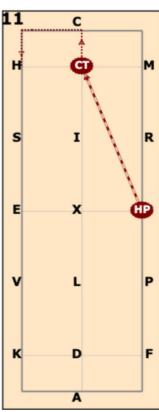

# Arena 20m x 60m ADVANCED MEDIUM L51 (2023)

Circle right 10 metres 5: Ε

EG Half-pass 6: **GCM** Collected trot

Extended trot **MXK** 

**KAF** Collected trot

| 9: FPB Shoulder-in |
|--------------------|
|--------------------|