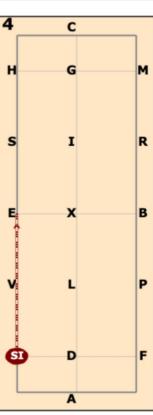

# Arena 20m x 60m ADVANCED MEDIUM L51 (2023)

Circle right 10 metres 5: Ε

EG Half-pass 6: **GCM** Collected trot

Extended trot **MXK** 

**KAF** Collected trot

| 9: FPB Shoulder-in |
|--------------------|
|--------------------|