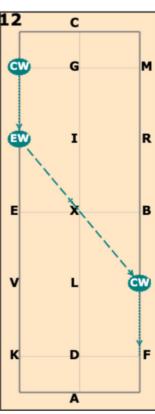

10: B Circle left 10 metres

| 11: | BG  | Half-pass      |  |
|-----|-----|----------------|--|
|     | GCH | Collected trot |  |

12: HS Collected walk **SXP** Extended walk PF Collected walk

| 13: K | Between D & K half |
|-------|--------------------|
|       | pirouette right    |