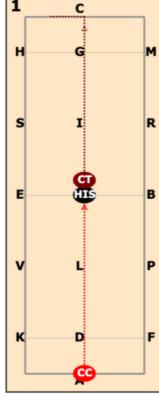

| 1: | AX | Collected canter       |
|----|----|------------------------|
|    | X  | Halt immobility salute |
|    | XC | Collected trot         |
|    | С  | Turn left              |

**HXF** Medium trot

25: FA Collected canter

> Turn right down centre AX

line

26: X Halt immobility salute