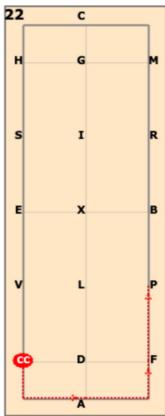

25: FA Collected canter

> Turn right down centre AX

line

26: X Halt immobility salute